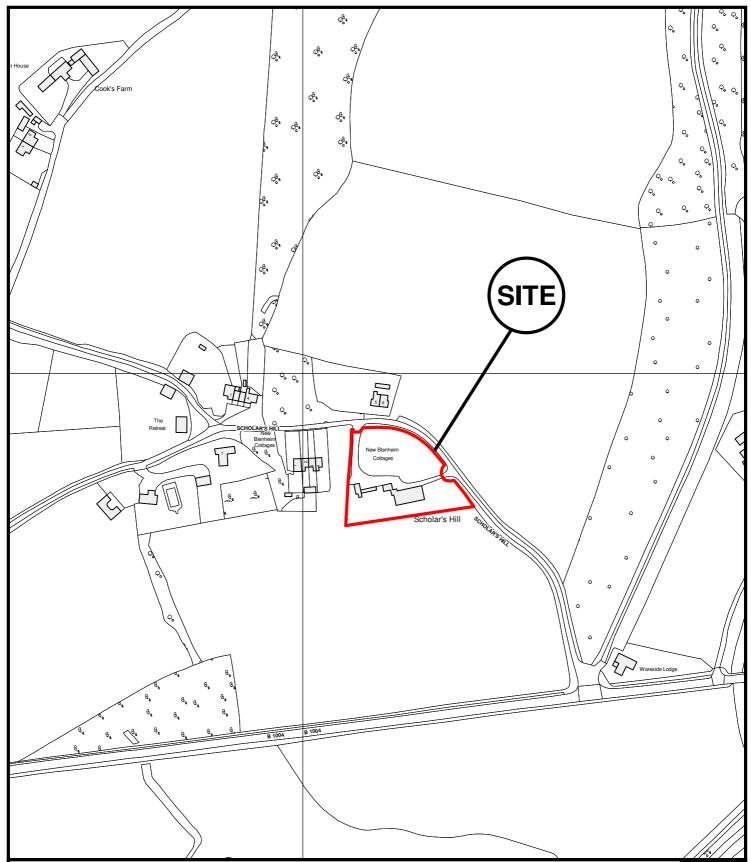

East Herts Council Wallfields Pegs Lane Hertford SG13 8EQ

Tel: 01279 655261

Address: Scholars Hill House, Scholars Hill, Helham Green, Wareside, Herts

Reference: 3/10/2177/FP

Scale: 1:2500 O.S Sheet: TL4015